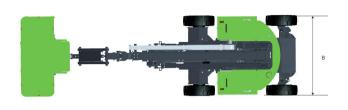

## LA14JE SPECIFICATIONS >>>

| DIMENSIONS                   |                                           |
|------------------------------|-------------------------------------------|
| Working Height Max.          | 16 m (52'6")                              |
| Platform Height Max.         | 14 m (45'11")                             |
| Operating Amplitude Max.     | 8.35 m (27'5")                            |
| Horizontal Reach Max.        | 7.75 m (25'5")                            |
| Up And Over Clearance Max.   | 7.8 m (25'7")                             |
| Platform Size (LxWxH)        | 1.83 x 0.76 x 1.1 m<br>(6' x 2'6" x 3'7") |
| A. Length (Stowed/Transport) | 6.36 m (20'10")                           |
| B. Width (Stowed/Transport)  | 1.85 m (6')                               |
| C. Height (Stowed/Transport) | 2 m (6'7")                                |
| D. Ground Clearance          | 0.24 m (9")                               |
| E. Wheelbase                 | 1.9 m (6'3")                              |