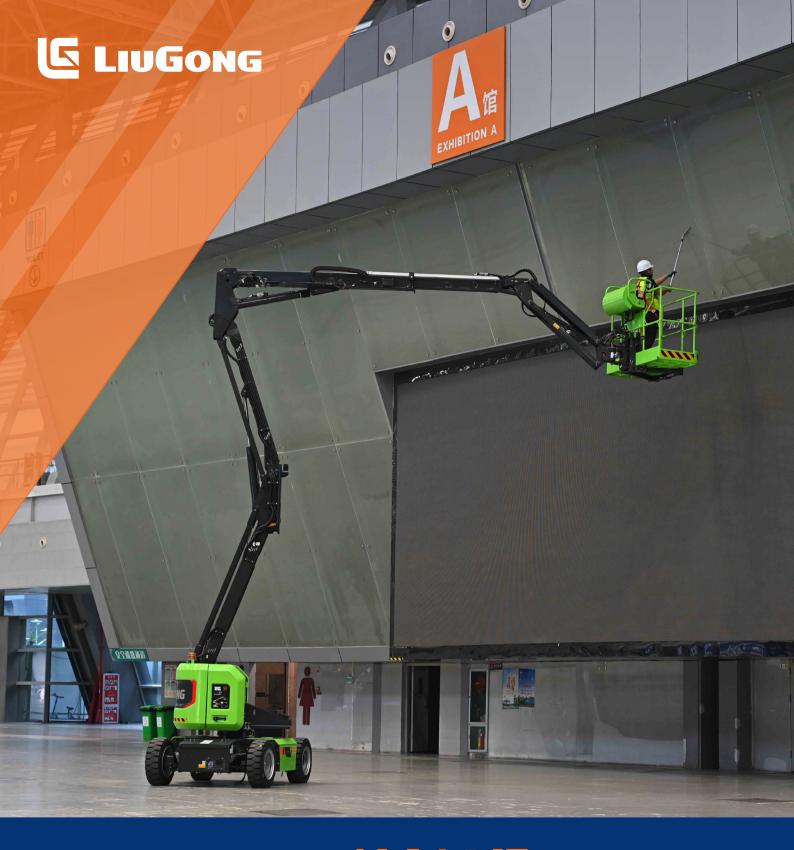

Working Height Max. Horizontal Reach Max. Up And over Clearance Max. Overall Lift Capacity Max.

**Overall Width and Length** 

16 m (52'6") 7.75 m (25'5") 7.8 m (25'7") 260 kg (573 lb) 1.85 m x 6.36 m (6' x 20'10")

## LA14JE Articulated Boom Lifts-Electric Drive

## LA14JE SPECIFICATIONS >>>





| DIMENSIONS                   |                                           |
|------------------------------|-------------------------------------------|
| Working Height Max.          | 16 m (52'6")                              |
| Platform Height Max.         | 14 m (45'11")                             |
| Operating Amplitude Max.     | 8.35 m (27'5")                            |
| Horizontal Reach Max.        | 7.75 m (25'5")                            |
| Up And Over Clearance Max.   | 7.8