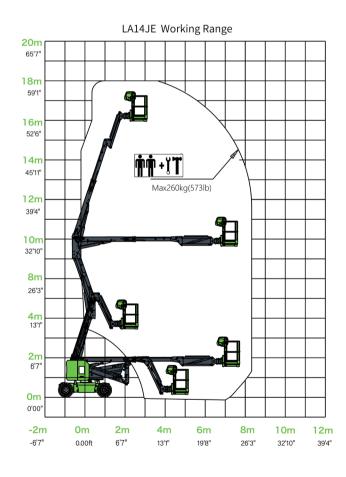

Working Height Max. Horizontal Reach Max. Up And over Clearance Max. Overall Lift Capacity Max.

**Overall Width and Length** 

16 m (52'6") 7.75 m (25'5") 7.8 m (25'7") 260 kg (573 lb) 1.85 m x 6.36 m (6' x 20'10")

## LA14JE SPECIFICATIONS >>>

| DIMENSIONS                   |                                           |
|------------------------------|-------------------------------------------|
| Working Height Max.          | 16 m (52'6")                              |
| Platform Height Max.         | 14 m (45'11")                             |
| Operating Amplitude Max.     | 8.35 m (27'5")                            |
| Horizontal Reach Max.        | 7.75 m (25'5")                            |
| Up And Over Clearance Max.   | 7.8 m (25'7")                             |
| Platform Size (LxWxH)        | 1.83 x 0.76 x 1.1 m<br>(6' x 2'6" x 3'7") |
| A. Length (Stowed/Transport) | 6.36 m (20'10")                           |
| B. Width (Stowed/Transport)  | 1.85 m (6')                               |
| C. Height (Stowed/Transport) | 2 m (6'7")                                |
| D. Ground Clearance          | 0.24 m (9")                               |
| E. Wheelbase                 | 1.9 m (6'3")                              |

| PRODUCTIVITY                                        |                               |
|-----------------------------------------------------|-------------------------------|
| Overall Lift Capacity Max.                          | 260 kg (573 lb)               |
| Platform Occupancy Max.                             | 2                             |
| Platform Rotation                                   | <u>±</u> 90°                  |
| Jib Length                                          | 1.45 m (4'9")                 |
| Vertical Jib Rotation (Up/Down)                     | -65° ~ +72°                   |
| Turntable Rotation                                  | 360° Discontinuous            |
| Turntable Tailswing                                 | 0 m (0')                      |
| Drive Speed (Stowed)                                | 5 km/h (3.1 mph)              |
| Drive Speed (Raised)                                | 1 km/h (0.6 mph)              |
| Gradeability                                        | 30 %                          |
| Tilt Sensor Activation (Side to Side/Front to Back) | X 3° / Y 3°                   |
| Turning Radius (Inside/Outside)                     | 2.39 / 3.89 m (7'10" / 12'9") |
| Tire Size (Solid Off-road)                          | 250 - 15 / 7                  |
| Drive Steering Type                                 | 2WD x 2WS                     |
|                                                     |                               |