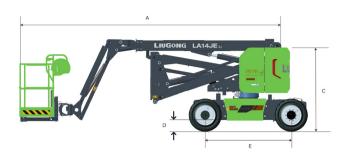

## LA14JE SPECIFICATIONS >>>

| DIMENSIONS                   |                                           |
|------------------------------|-------------------------------------------|
| Working Height Max.          | 16 m (52'6")                              |
| Platform Height Max.         | 14 m (45'11")                             |
| Operating Amplitude Max.     | 8.35 m (27'5")                            |
| Horizontal Reach Max.        | 7.75 m (25'5")                            |
| Up And Over Clearance Max.   | 7.8 m (25'7")                             |
| Platform Size (LxWxH)        | 1.83 x 0.76 x 1.1 m<br>(6' x 2'6" x 3'7") |
| A. Length (Stowed/Transport) | 6.36 m (20'10")                           |
| B. Width (Stowed/Transport)  | 1.85 m (6')                               |
| C. Height (Stowed/Transport) | 2 m (6'7")                                |
| D. Ground Clearance          | 0.24 m (9")                               |
| E. Wheelbase                 | 1.9 m (6'3")                              |