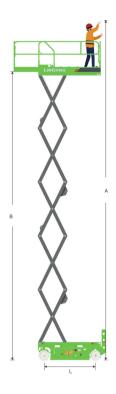

**Working Height Max.** 

Overall Lift Capacity Max. Overall Width Overall Length Overall Weight 16 m (52'6") 8 m (26'3") 350 kg (771 lb) 1.38 m (4'6") 3.1 m (10'2") 3,800 kg (8,377 lb)

## LS1414E SPECIFICATIONS >>>

| DIMENSIONS                               |                           |
|------------------------------------------|---------------------------|
| A. Working Height Max. (Indoor/Outdoor)  | 16 / 8 m (52'6" / 26'3")  |
| B. Platform Height Max. (Indoor/Outdoor) | 14 / 6 m (45'11" / 19'8") |
| C. Platform Height (Stowed)              | 1.66 m (5'5")             |
| D. Platform Length                       | 2.88 m (9'5")             |
| E. Platform Width                        | 1.35 m (4'5")             |
| F. Extension Deck (Roll Out)             | 1.22 m (4')               |
| G. Overall Length                        | 3.1 m (10'2")             |
| H. Overall Length (Without Ladder)       | 2.9 m (9'6")              |
| I. Overall Width                         | 1.38 m (4'6")             |
| J. Stowed Height (Rails Up)              | 2.74 m (8'11")            |
| K. Stowed Height (Rails Down)            | 1.97 m (6'6")             |
| L. Wheelbase                             | 2.5 m (8'2")              |
| M. Ground Clearance (Pothole Raised)     | 150 mm (6")               |
| N. Ground Clearance (Pothole Deployed)   | 20 mm (0.8")              |