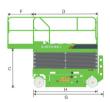

## LS1414E SPECIFICATIONS >>>

| DIMENSIONS                               |                           |
|------------------------------------------|---------------------------|
| A. Working Height Max. (Indoor/Outdoor)  | 16 / 8 m (52'6" / 26'3")  |
| B. Platform Height Max. (Indoor/Outdoor) | 14 / 6 m (45'11" / 19'8") |
| C. Platform Height (Stowed)              | 1.66 m (5'5")             |
| D. Platform Length                       | 2.88 m (9'5")             |
| E. Platform Width                        | 1.35 m (4'5")             |
| F. Extension Deck (Roll Out)             | 1.22 m (4')               |
| G. Overall Length                        | 3.1 m (10'2")             |
| H. Overall Length (Without Ladder)       | 2.9 m (9'6")              |
| I. Overall Width                         | 1.38 m (4'6")             |
| J. Stowed Height (Rails Up)              | 2.74 m (8'11")            |
| K. Stowed Height (Rails Down)            | 1.97 m (6'6")             |
| L. Wheelbase                             | 2.5 m (8'2")              |
| M. Ground Clearance (Pothole Raised)     | 150 mm (6")               |
| N. Ground Clearance (Pothole Deployed)   | 20 mm (0.8")              |