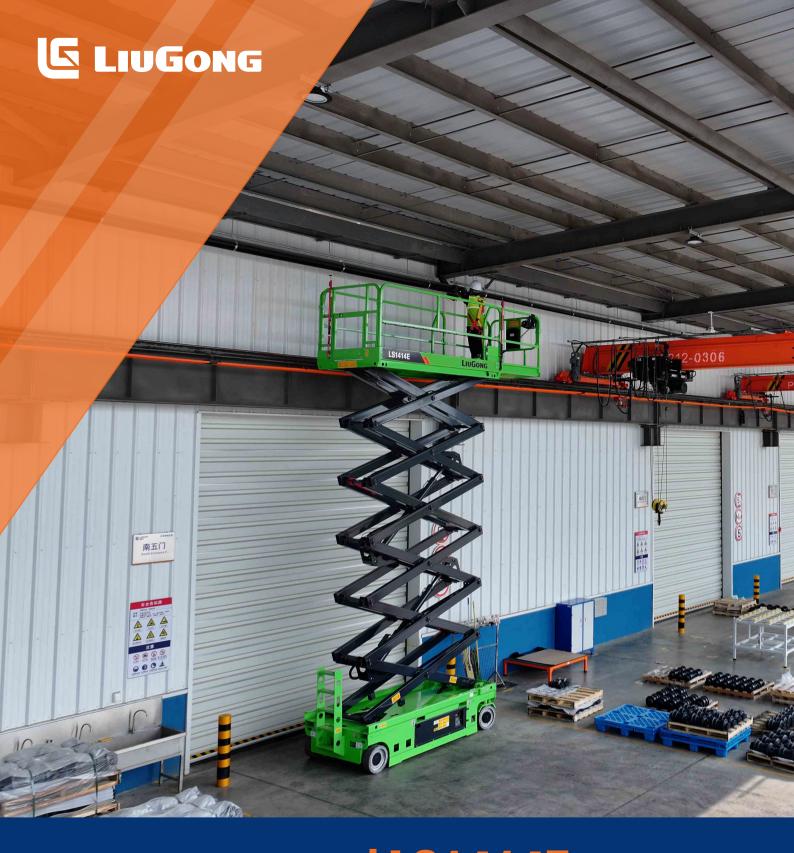

**Working Height Max.** 

Overall Lift Capacity Max. Overall Width Overall Length Overall Weight 16 m (52'6") 8 m (26'3") 350 kg (771 lb) 1.38 m (4'6") 3.1 m (10'2") 3,800 kg (8,377 lb)

## LS1414E Electric Scissor Lifts E-Drive

## LS1414E SPECIFICATIONS >>>







| DIMENSIONS                               |                           |
|------------------------------------------|---------------------------|
| A. Working Height Max. (Indoor/Outdoor)  | 16 / 8 m (52'6" / 26'3")  |
| B. Platform Height Max. (Indoor/Outdoor) | 14 / 6 m (45'11" / 19'8") |
| C. Platform Height (Stowed)              | 1.66 m (5'5")             |
| D. Platform Length                       | 2.88 m (9'5")             |
| E. Platform Width                        | 1.35 m (4'5")             |
| F. Extension Deck