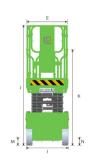

## LS1414E SPECIFICATIONS >>>

| DIMENSIONS                               |                           |
|------------------------------------------|---------------------------|
| A. Working Height Max. (Indoor/Outdoor)  | 16 / 8 m (52'6" / 26'3")  |
| B. Platform Height Max. (Indoor/Outdoor) | 14 / 6 m (45'11" / 19'8") |
| C. Platform Height (Stowed)              | 1.66 m (5'5")             |
| D. Platform Length                       | 2.88 m (9'5")             |
| E. Platform Width                        | 1.35 m (4'5")             |
| F. Extension Deck (Roll Out)             | 1.22 m (4')               |
| G. Overall Length                        | 3.1 m (10'2")             |
| H. Overall Length (Without Ladder)       | 2.9 m (9'6")              |
| I. Overall Width                         | 1.38 m (4'6")             |
| J. Stowed Height (Rails Up)              | 2.74 m (8'11")            |
| K. Stowed Height (Rails Down)            | 1.97 m (6'6")             |
| L. Wheelbase                             | 2.5 m (8'2")              |
| M. Ground Clearance (Pothole Raised)     | 150 mm (6")               |
| N. Ground Clearance (Pothole Deployed)   | 20 mm (0.8")              |