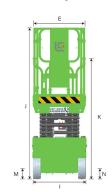

## LS0608E SPECIFICATIONS >>>

| DIMENSIONS                             |               |
|----------------------------------------|---------------|
| A. Working Height Max.                 | 7.8 m (25'7") |
| B. Platform Height Max.                | 5.8 m (19')   |
| C. Platform Height (Stowed)            | 1 m (3'3")    |
| D. Platform Length                     | 1.64 m (5'5") |
| E. Platform Width                      | 0.75 m (2'6") |
| F. Extension Deck (Roll Out)           | 0.9 m (2'11") |
| G. Overall Length                      | 1.86 m (6'1") |
| H. Overall Length (Without Ladder)     | 1.72 m (5'8") |
| I. Overall Width                       | 0.81 m (2'8") |
| J. Stowed Height (Rails Up)            | 2.17 m (7'1") |
| K. Stowed Height (Rails Down)          | 1.73 m (5'8") |
| L. Wheelbase                           | 1.37 m (4'6") |
| M. Ground Clearance (Pothole Raised)   | 85 mm (3")    |
| N. Ground Clearance (Pothole Deployed) | 18 mm (0.7")  |