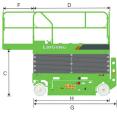

## LS0608E SPECIFICATIONS >>>

| DIMENSIONS                             |               |
|----------------------------------------|---------------|
| A. Working Height Max.                 | 7.8 m (25'7") |
| B. Platform Height Max.                | 5.8 m (19')   |
| C. Platform Height (Stowed)            | 1 m (3'3")    |
| D. Platform Length                     | 1.64 m (5'5") |
| E. Platform Width                      | 0.75 m (2'6") |
| F. Extension Deck (Roll Out)           | 0.9 m (2'11") |
| G. Overall Length                      | 1.86 m (6'1") |
| H. Overall Length (Without Ladder)     | 1.72 m (5'8") |
| I. Overall Width                       | 0.81 m (2'8") |
| J. Stowed Height (Rails Up)            | 2.17 m (7'1") |
| K. Stowed Height (Rails Down)          | 1.73 m (5'8") |
| L. Wheelbase                           | 1.37 m (4'6") |
| M. Ground Clearance (Pothole Raised)   | 85 mm (3")    |
| N. Ground Clearance (Pothole Deployed) | 18 mm (0.7")  |