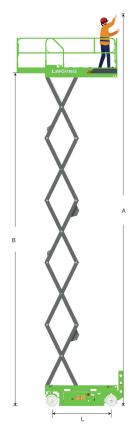

## LS0608E SPECIFICATIONS >>>

| DIMENSIONS                             |               |
|----------------------------------------|---------------|
| A. Working Height Max.                 | 7.8 m (25'7") |
| B. Platform Height Max.                | 5.8 m (19')   |
| C. Platform Height (Stowed)            | 1 m (3'3")    |
| D. Platform Length                     | 1.64 m (5'5") |
| E. Platform Width                      | 0.75 m (2'6") |
| F. Extension Deck (Roll Out)           | 0.9 m (2'11") |
| G. Overall Length                      | 1.86 m (6'1") |
| H. Overall Length (Without Ladder)     | 1.72 m (5'8") |
| I. Overall Width                       | 0.81 m (2'8") |
| J. Stowed Height (Rails Up)            | 2.17 m (7'1") |
| K. Stowed Height (Rails Down)          | 1.73 m (5'8") |
| L. Wheelbase                           | 1.37 m (4'6") |
| M. Ground Clearance (Pothole Raised)   | 85 mm (3")    |
| N. Ground Clearance (Pothole Deployed) | 18 mm (0.7")  |