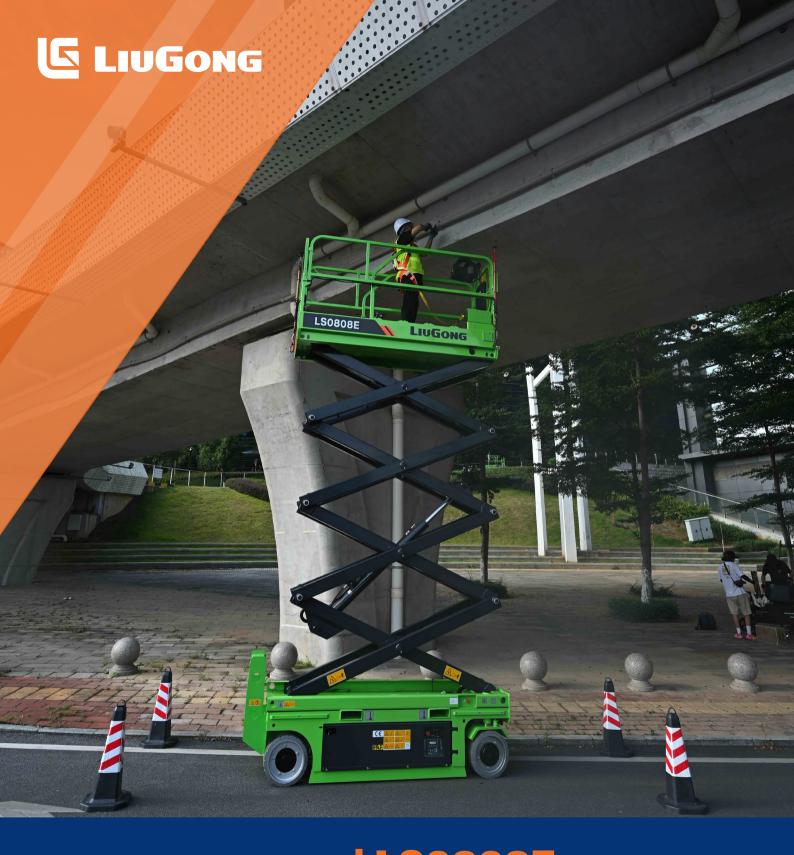

Working Height Max. 10 / 8 m (32 10" / 26 3")

 Overall Lift Capacity Max.
 230 kg (507 lb)

 Overall Width
 0.844 m (2'9")

 Overall Length
 2.48 m (8'2")

 Overall Weight
 2,200 kg (4,850 lb)