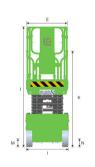

## LS0808E Electric Scissor Lifts E-Drive

| DIMENSIONS                               |                           |
|------------------------------------------|---------------------------|
| A. Working Height Max. (Indoor/Outdoor)  | 10 / 8 m (32'10" / 26'3") |
| B. Platform Height Max. (Indoor/Outdoor) | 8 / 6 m (26'3" / 19'8")   |
| C. Platform Height (Stowed)              | 1.22 m (4')               |
| D. Platform Length                       | 2.28 m (7'6")             |
| E. Platform Width                        | 0.81 m (2'8")             |
| F. Extension Deck (Roll Out)             | 0.9 m (2'11")             |
| G. Overall Length                        | 2.48 m (8'2")             |
| H. Overall Length (Without Ladder)       | 2.29 m (7'6")             |
| I. Overall Width                         | 0.844 m (2'9")            |
| J. Stowed Height (Rails Up)              | 2.36 m (7'9")             |
| K. Stowed Height (Rails Down)            | 1.8 m (5'11")             |
| L. Wheelbase                             | 1.88 m (6'2")             |
| M. Ground Clearance (Pothole Raised)     | 100 mm (4")               |
| N. Ground Clearance (Pothole Deployed)   | 20 mm (0.8")              |