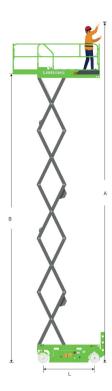

## LS0808E Electric Scissor Lifts E-Drive

| DIMENSIONS                               |                           |
|------------------------------------------|---------------------------|
| A. Working Height Max. (Indoor/Outdoor)  | 10 / 8 m (32'10" / 26'3") |
| B. Platform Height Max. (Indoor/Outdoor) | 8 / 6 m (26'3" / 19'8")   |
| C. Platform Height (Stowed)              | 1.22 m (4')               |
| D. Platform Length                       | 2.28 m (7'6")             |
| E. Platform Width                        | 0.81 m (2'8")             |
| F. Extension Deck (Roll Out)             | 0.9 m (2'11")             |
| G. Overall Length                        | 2.48 m (8'2")             |
| H. Overall Length (Without Ladder)       | 2.29 m (7'6")             |
| I. Overall Width                         | 0.844 m (2'9")            |
| J. Stowed Height (Rails Up)              | 2.36 m (7'9")             |
| K. Stowed Height (Rails Down)            | 1.8 m (5'11")             |
| L. Wheelbase                             | 1.88 m (6'2")             |
| M. Ground Clearance (Pothole Raised)     | 100 mm (4")               |
| N. Ground Clearance (Pothole Deployed)   | 20 mm (0.8")              |