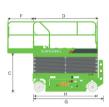

## LS0808E Electric Scissor Lifts E-Drive

| DIMENSIONS                               |                           |
|------------------------------------------|---------------------------|
| A. Working Height Max. (Indoor/Outdoor)  | 10 / 8 m (32'10" / 26'3") |
| B. Platform Height Max. (Indoor/Outdoor) | 8 / 6 m (26'3" / 19'8")   |
| C. Platform Height (Stowed)              | 1.22 m (4')               |
| D. Platform Length                       | 2.28 m (7'6")             |
| E. Platform Width                        | 0.81 m (2'8")             |
| F. Extension Deck (Roll Out)             | 0.9 m (2'11")             |
| G. Overall Length                        | 2.48 m (8'2")             |
| H. Overall Length (Without Ladder)       | 2.29 m (7'6")             |
| I. Overall Width                         | 0.844 m (2'9")            |
| J. Stowed Height (Rails Up)              | 2.36 m (7'9")             |
| K. Stowed Height (Rails Down)            | 1.8 m (5'11")             |
| L. Wheelbase                             | 1.88 m (6'2")             |
| M. Ground Clearance (Pothole Raised)     | 100 mm (4")               |
| N. Ground Clearance (Pothole Deployed)   | 20 mm (0.8")              |